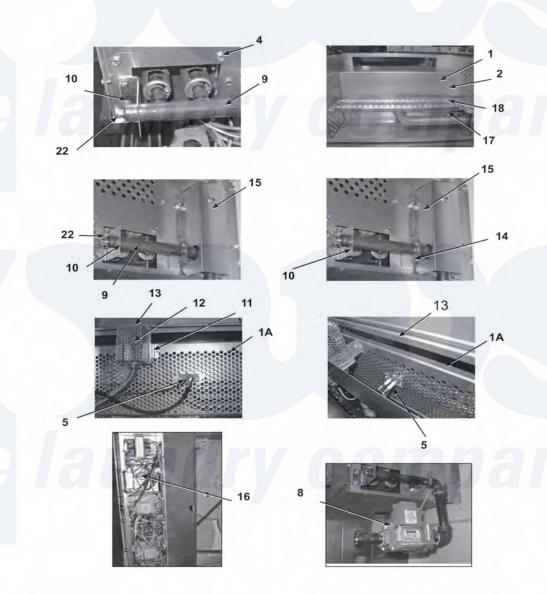

## **Dexter DDAD50KC Burner Housing Group**

<u>Dexter Commercial Dexter DDAD50KC Dryer Parts Parts Diagram Burner Housing Group</u>
<u>Click on the part number to view part</u>

| Item | Original Part Number | Replaced By | Status        | Part Description                                        |
|------|----------------------|-------------|---------------|---------------------------------------------------------|
| *    | 9803-207-001         |             | Not Available | Housing Assembly, Burner                                |
| 1a   | 9452-730-001         |             |               | Service Burner Plate FrontÉ                             |
| "    | 9452-729-001         |             | Not Available | Service Plate baffle Recirculation<br>Chamber Clean Out |
| *    | <u>9545-008-006</u>  |             |               | Screws                                                  |
| 2    | <u>9545-008-001</u>  |             |               | Screw 10-32 x 1/4                                       |
| 18   | 9003-220-001         |             |               | Angle, Burner Support                                   |
| *    | <u>9545-008-006</u>  |             |               | Screws                                                  |
| 17   | 9048-020-002         |             |               | Burner, Main                                            |
| *    | <u>9545-008-006</u>  |             |               | Screws                                                  |
| "    | 9454-824-001         |             | Not Available | Panel, Back Burner Housing                              |
| 4    | <u>9545-008-001</u>  |             |               | Screw 10-32 x 1/4                                       |

| 5  | 9875-002-003        |              |               | Electrode Assy, Ignition               |
|----|---------------------|--------------|---------------|----------------------------------------|
| 19 | <u>9545-045-001</u> |              |               | Screw, Electrode Mtg                   |
| 7  | 9379-186-001        |              |               | Valve, Gas Shut Off                    |
| 8  | 9857-134-001        |              |               | Control Assy, Gas                      |
| 9  | 9381-009-006        |              |               | Manifold, Assy                         |
| *  | 9425-069-010        |              | Not Available | OriÞce, Burner-Natural #27             |
| "  | 9425-069-024        |              |               | Orifice, Burner-LP #49                 |
| 10 | 9029-175-001        |              | Not Available | Bracket, Manifold                      |
| 22 | 8615-104-038        |              |               | Pipe Plug in end of Burner<br>Manifold |
| 11 | 9452-749-001        |              | Not Available | Plate Assy, Hi-Limit Stat Ignitor      |
| *  | 9545-008-006        |              |               | Screws                                 |
| 12 | 9576-203-002        |              |               | Thermostat, Hi-Limit                   |
| *  | <u>9538-142-001</u> |              |               | Spacer, Hi-Limit                       |
| "  | 9545-045-007        | 9545-010-001 |               | Screw, Cross Recessed                  |
| 13 | 9074-329-001        |              |               | Cover, Hi-Limit Stat Ignitor           |
| *  | 9545-008-006        |              |               | Screws                                 |
| "  | 9576-207-008        |              |               | Thermostat, Safety Shutoff             |
| "  | <u>9545-008-006</u> |              |               | Screws                                 |
| 15 | 9825-062-001        |              | Not Available | Cover, Safety Stat                     |
| *  | 9545-008-006        |              |               | Screws                                 |
| 16 | <u>9857-116-003</u> |              |               | Control, Ignition Fenwall (3 trybox)   |
| *  | 9550-189-001        |              | Not Available | Shield, Burner Inlet                   |
| "  | 9732-102-001        |              |               | Kit, LP Conversion DDAD Kit            |
| "  |                     |              | Not Available |                                        |
| "  |                     |              | Not Available |                                        |
|    |                     |              |               |                                        |