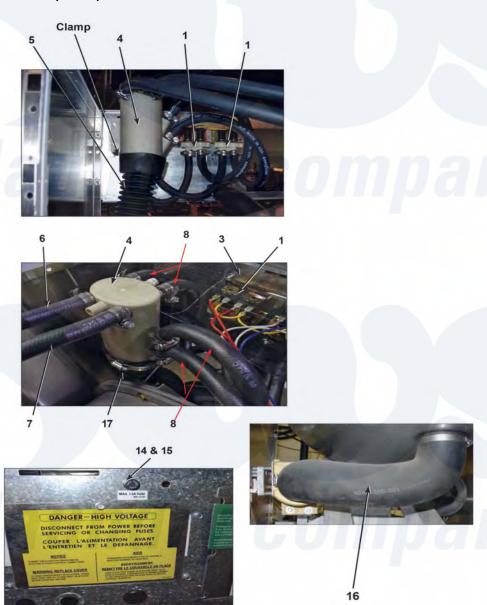

## <u>Dexter Commercial Dexter WCAD20KCS-10 (T300) Washer Parts Parts Diagram Water Inlet Parts</u> <u>Click on the part number to view part</u>

| Item | Original Part Number | Replaced By   | Status | Part Description                                                                              |
|------|----------------------|---------------|--------|-----------------------------------------------------------------------------------------------|
| 1    | 9379-183-003         |               |        | Valve, Water Inlet (dual outlet)<br>(see Water Inlet Valve Breakdown<br>for individual parts) |
| *    | <u>9545-008-026</u>  |               |        | Screw, Vault Mtg                                                                              |
| "    | 8640-399-009         |               |        | Nut, Spring                                                                                   |
| 4    | <u>9610-001-001</u>  |               |        | Vaccum Breaker ALL                                                                            |
| *    | 9029-065-001         |               |        | Bracket, Vacuum Breaker                                                                       |
|      | <u>9545-008-026</u>  |               |        | Screw, Vault Mtg                                                                              |
| 3    | <u>9550-186-001</u>  |               |        | Shield over Water Valves Plastic                                                              |
| 5    | 9242-458-001         |               |        | Hose, Vacuum Breaker to tub                                                                   |
| *    | <u>8654-117-009</u>  |               |        | Clamp, Tub End                                                                                |
| 8    | 9242-453-020         | 9242-453-020P |        | Hose - 18"                                                                                    |

| 7    | 9242-453-015        | <u>9242-453-015P</u> | Fill Hose                        |
|------|---------------------|----------------------|----------------------------------|
| 6    | 9242-453-016        | <u>9242-453-016P</u> | Fill Hose 14.5"                  |
| *    | <u>8654-117-015</u> |                      | Clamp, Pressure Switch Hose      |
| "    | 8654-117-018        |                      | Clamp, Hose overßow to drain     |
| ıı ı | 9475-002-002        |                      | Flow Restrictors (in dispenser ) |
| "    | 5198-211-004        |                      | Circuit Breaker (optional)       |
| 14   | 9200-001-002        |                      | Fuseholder                       |
| 15   | <u>8636-018-001</u> |                      | Fuse - I.5 A.                    |
| 16   | 9242-468-001        |                      | Hose Tub to Drain Valve          |
| 17   | <u>8654-117-014</u> |                      | Clamp, Hose to Vacuum Breaker    |
|      |                     |                      |                                  |
|      |                     |                      |                                  |
|      |                     |                      |                                  |