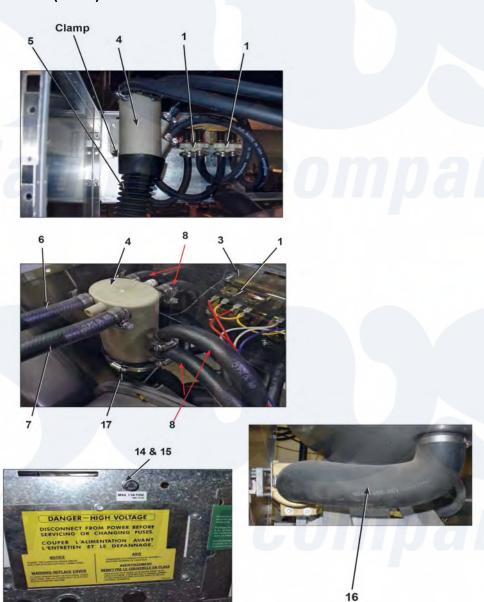

## <u>Dexter Commercial Dexter WCAD20KCS-12 (T300) Washer Parts Parts Diagram Water Inlet Parts</u> <u>Click on the part number to view part</u>

|      |                      |               | _      |                                                                                               |
|------|----------------------|---------------|--------|-----------------------------------------------------------------------------------------------|
| Item | Original Part Number | Replaced By   | Status | Part Description                                                                              |
| 1    | 9379-183-003         |               |        | Valve, Water Inlet (dual outlet)<br>(see Water Inlet Valve Breakdown<br>for individual parts) |
| *    | <u>9545-008-026</u>  |               |        | Screw, Vault Mtg                                                                              |
| "    | 8640-399-009         |               |        | Nut, Spring                                                                                   |
| 4    | <u>9610-001-001</u>  |               |        | Vaccum Breaker ALL                                                                            |
| *    | 9029-065-001         |               |        | Bracket, Vacuum Breaker                                                                       |
| "    | <u>9545-008-026</u>  |               |        | Screw, Vault Mtg                                                                              |
| 3    | <u>9550-186-001</u>  |               |        | Shield over Water Valves Plastic                                                              |
| 5    | 9242-458-001         |               |        | Hose, Vacuum Breaker to tub                                                                   |
| *    | 8654-117-009         |               |        | Clamp, Tub End                                                                                |
| 8    | 9242-453-020         | 9242-453-020P |        | Hose - 18"                                                                                    |

| 7    | 9242-453-015        | <u>9242-453-015P</u> | Fill Hose                        |
|------|---------------------|----------------------|----------------------------------|
| 6    | 9242-453-016        | <u>9242-453-016P</u> | Fill Hose 14.5"                  |
| *    | <u>8654-117-015</u> |                      | Clamp, Pressure Switch Hose      |
| "    | 8654-117-018        |                      | Clamp, Hose overßow to drain     |
| ıı ı | 9475-002-002        |                      | Flow Restrictors (in dispenser ) |
| "    | 5198-211-004        |                      | Circuit Breaker (optional)       |
| 14   | 9200-001-002        |                      | Fuseholder                       |
| 15   | <u>8636-018-001</u> |                      | Fuse - I.5 A.                    |
| 16   | 9242-468-001        |                      | Hose Tub to Drain Valve          |
| 17   | <u>8654-117-014</u> |                      | Clamp, Hose to Vacuum Breaker    |
|      |                     |                      |                                  |
|      |                     |                      |                                  |
|      |                     |                      |                                  |