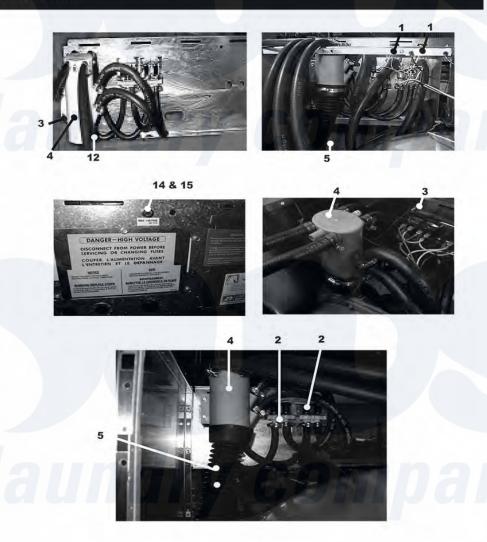

## 108

Dexter Commercial Dexter WCAD25KCS-12 (T-400) Washer Parts Parts Diagram Water Inlet Click on the part number to view part

| Item | Original Part Number | Replaced By | Status | Part Description                                                                              |
|------|----------------------|-------------|--------|-----------------------------------------------------------------------------------------------|
| 1    | 9379-183-003         |             |        | Valve, Water Inlet (dual outlet)<br>(see Water Inlet Valve Breakdown<br>for individual parts) |
|      | 9545-008-026         |             |        | Screw, Vault Mtg                                                                              |
| "    | 8640-399-009         |             |        | Nut, Spring                                                                                   |
| 4    | <u>9610-001-001</u>  |             |        | Vaccum Breaker ALL                                                                            |
|      | 9029-065-001         |             |        | Bracket, Vacuum Breaker                                                                       |
| _ "  | 9545-008-026         |             |        | Screw, Vault Mtg                                                                              |
| n    | <u>9550-186-001</u>  |             |        | Shield over Water Valves Plastic                                                              |
| 5    | 9242-458-002         |             |        | Hose, Vacuum Brkr. to Tub                                                                     |
| -    | 8654-117-014         |             |        | Clamp, Hose to Vacuum Breaker                                                                 |
| "    | 8654-117-009         |             |        | Clamp, Tub End                                                                                |

|    | 9242-453-020        |                                | Hose - 18"                       |
|----|---------------------|--------------------------------|----------------------------------|
| 9  | 9242-453-020        | 9242-453-020P<br>9242-453-020P | Hose - 18"                       |
| 10 | 9242-453-020        | <u>9242-453-020P</u>           | Hose - 18"                       |
| 11 | 9242-453-020        | <u>9242-453-020P</u>           | Hose - 18"                       |
| 1  | <u>8654-117-018</u> |                                | Clamp, Hose overßow to drain     |
| "  | <u>8654-117-015</u> |                                | Clamp, Pressure Switch Hose      |
| "  | 9475-002-002        |                                | Flow Restrictors (in dispenser ) |
| "  | <u>5198-211-004</u> |                                | Circuit Breaker (optional)       |
| 14 | 9200-001-002        |                                | Fuseholder                       |
| 15 | <u>8636-018-001</u> |                                | Fuse - I.5 A.                    |
|    |                     |                                |                                  |
|    |                     |                                |                                  |