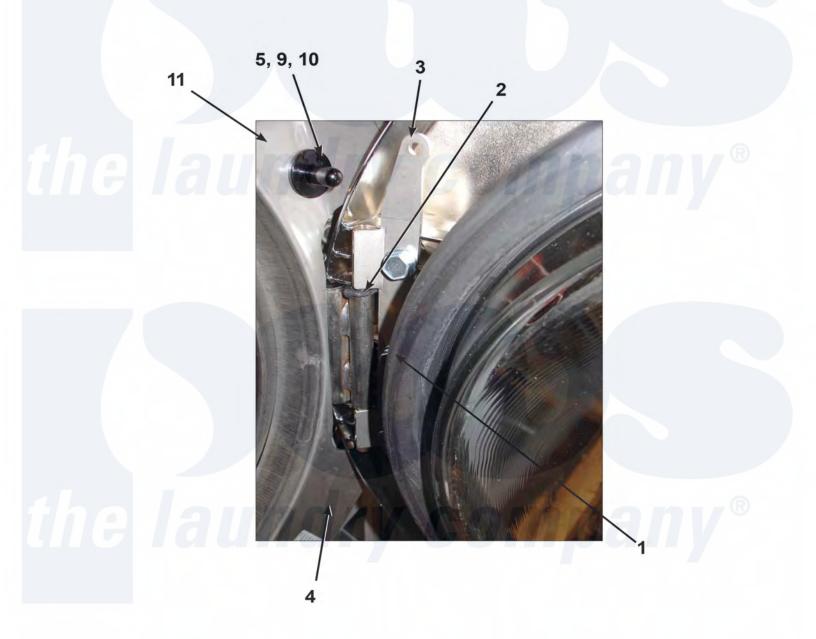

## Dexter WCAD30KCS-12 (T-400) Loading Door Hinge

Dexter Commercial Dexter WCAD30KCS-12 (T-400) Washer Parts Parts Diagram Loading Door Hinge Click on the part number to view part

| Item | Original Part Number | Replaced By | Status | Part Description                                              |
|------|----------------------|-------------|--------|---------------------------------------------------------------|
| 1    | <u>9955-029-002</u>  |             |        | Door Hinge Assembly Mounts to<br>Tub Front                    |
| 2    | <u>9781-001-001</u>  |             |        | Loading Door Hinge Pin                                        |
| 3    | <u>9079-122-003</u>  |             |        | Loading Door Hinge Clamp (No<br>Hinge Switch Pin) (NEW Style) |
| 4    | <u>9487-273-001</u>  |             |        | Masking Ring                                                  |
| 5    | <u>8220-063-025</u>  |             |        | Wire Assembly Door Close Switch,<br>Red 17"                   |
| 9    | <u>8220-063-026</u>  |             |        | Wire Assembly Door Close Switch,<br>BLK 17"                   |
| 10   | <u>9539-492-001</u>  |             |        | Switch, Door closed Switch (Push<br>Button style)             |
| 11   | <u>9487-273-001</u>  |             |        | Masking Ring                                                  |
|      |                      |             |        |                                                               |