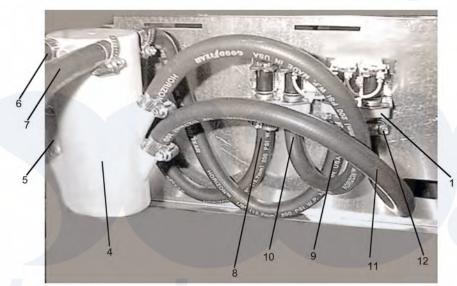

Dexter WCN55AEK (T900) Water Inlet Group

## the laundry company'

ue launary company

Dexter Commercial Dexter WCN55AEK (T900) Washer Parts Parts Diagram Water Inlet Group
Click on the part number to view part

| Item | Original Part Number | Replaced By | Status | Part Description                                                                              |
|------|----------------------|-------------|--------|-----------------------------------------------------------------------------------------------|
| 1    | 9379-183-003         |             |        | Valve, Water Inlet (dual outlet)<br>(see Water Inlet Valve Breakdown<br>for individual parts) |
| *    | 9545-008-026         |             |        | Screw, Vault Mtg                                                                              |
| н    | 8640-399-009         |             |        | Nut, Spring                                                                                   |
| n    | 9208-049-001         |             |        | Guard Water Valve Terminal                                                                    |
| н    | <u>9545-008-026</u>  |             |        | Screw, Vault Mtg                                                                              |
| 4    | <u>9610-001-001</u>  |             |        | Vaccum Breaker ALL                                                                            |
| *    | 9029-069-001         | una         |        | Bracket, Vacuum Breaker                                                                       |
| 5    | <u>9545-008-026</u>  |             |        | Screw, Vault Mtg                                                                              |
| *    | 9242-458-003         |             |        | Hose, Vacuum Breaker to tub                                                                   |
| "    | <u>8654-117-014</u>  |             |        | Clamp, Hose to Vacuum Breaker                                                                 |

| "  | 8654-117-009        |                      |               | Clamp, Tub End               |  |
|----|---------------------|----------------------|---------------|------------------------------|--|
| 6  | 9242-453-018        |                      |               | Hose, Vac. Brkr. to Disp.29Ó |  |
| 7  | 9242-453-019        |                      |               | Hose, Vac. Brkr. to Disp.26Ó |  |
| 8  | 9242-453-015        | 9242-453-015P        |               | Fill Hose                    |  |
| 9  | 9242-453-007        |                      | Not Available | Hose, Cold Valve to Vac Brkr |  |
| 10 | 9242-453-015        | <u>9242-453-015P</u> |               | Fill Hose                    |  |
| 11 | 9242-453-007        |                      | Not Available | Hose, Cold Valve to Vac Brkr |  |
| 12 | <u>8654-117-015</u> |                      |               | Clamp, Pressure Switch Hose  |  |
| *  | <u>5198-211-004</u> |                      |               | Circuit Breaker (optional)   |  |
|    |                     |                      |               |                              |  |
|    |                     |                      |               |                              |  |
|    |                     |                      |               |                              |  |