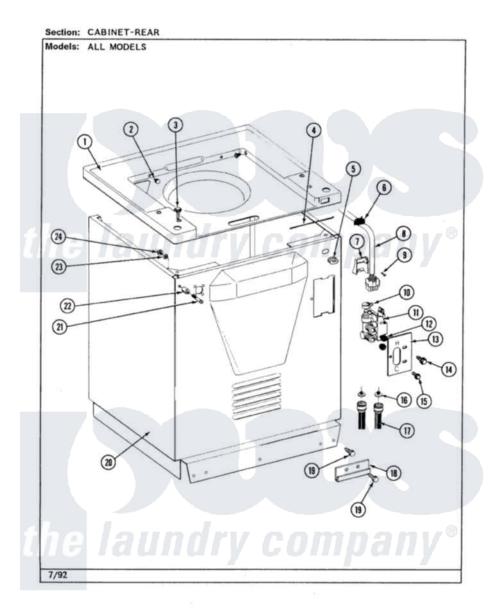

## Jenn-Air LSE2700W-8 07 - CABINET (REAR)

Jenn-Air Residential Jenn-Air LSE2700W-8 Stacked Washer and Dryer Parts Parts Diagram 07 - CABINET (REAR) Click on the part number to view part

| _ |      |                      |                  |               |                            |
|---|------|----------------------|------------------|---------------|----------------------------|
|   | Item | Original Part Number | Replaced By      | Status        | Part Description           |
|   | 1    | 207579               |                  | Not Available | TOP COVER (WHITE)          |
|   | 2    | 215247               |                  | Not Available | BUMPER FOR LID             |
|   | 3    | <u>214354</u>        |                  |               | Screw, Top Cover To Cabnt. |
|   | 4    | 215274               |                  | Not Available | TOP COVER RESTRAINT        |
|   | 5    | <u>215950</u>        |                  |               | (UPPER CABINET)            |
|   | 6    | 215948               |                  | Not Available | GROMMET                    |
|   | 8    | 208212               |                  | Not Available | WIRE HARNESS (CANADA)      |
|   | "    | <u>208213</u>        |                  |               | Wire Harness               |
|   | 9    | 215953               |                  | Not Available | SCREW                      |
|   | 10   | <u>201575</u>        |                  |               | Clamp, Hose                |
|   | 11   | <u>205613</u>        |                  |               | Water Valve                |
|   | 12   | 214337               | <u>96160</u>     |               | Screen                     |
|   | 13   | 215264               | <u>22002371</u>  |               | Bracket                    |
|   | 14   | <u>Y313561</u>       |                  |               | ScrewNA                    |
|   | 15   | 212276               | <u>W10116760</u> |               | Screw                      |
|   | 16   | 200961               | <u>12001413</u>  |               | Strainer And Washer Kit    |
|   |      |                      |                  |               |                            |

| 17 | 200672        | <u>76314</u>    |               | Hose, Inlet 6 Ft. Hose With<br>Elbow |
|----|---------------|-----------------|---------------|--------------------------------------|
| 18 | 215278        |                 | Not Available | GLIDE FOR WASHER                     |
| 19 | 213121        | <u>3400111</u>  |               | Screw, 12-14 X 5/8                   |
| 20 | 207207        |                 | Not Available | CABINET WHT                          |
| 21 | 215277        | <u>67006908</u> |               | Screw, Ice Rack                      |
| 22 | 215276        | <u>Y215513</u>  |               | Standoff, Circuit Board              |
| 23 | <u>310557</u> |                 |               | Washer                               |
| 24 | Y052659       | <u>Y052655</u>  |               | Hex Nut, No.8-32                     |
|    |               |                 |               |                                      |